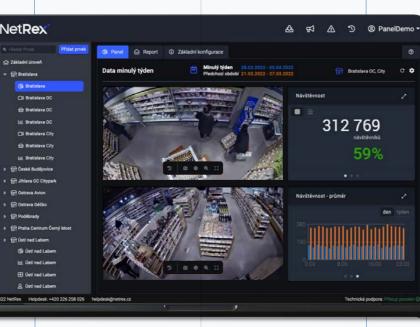

#### NetRex offers a comprehensive security and analytical solution with which you always have an overview. Do you want to see a live record from the store, check notifications or find out how many customers have visited your store? The NetRex platform contains modules for monitoring and analysis, so you have all the information in one place. Thanks to the NetRex Mobile mobile application, you can also connect to the system at any time and from anywhere.

#### Customer behaviour

Get an overview of store traffic and other data. Ideal for scheduling shifts and evaluating the success of marketing campaigns.

### Analytic panel

Choose data that is really relevant to you and display it in one single place. Compare stores and time periods