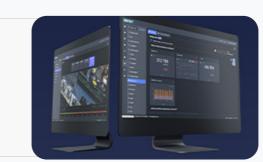

#### NetRex offers a comprehensive security and analytical solution with which you always have an overview. Do you want to see a live record from the store, check notifications or find out how many customers have visited your store? The NetRex platform contains modules for monitoring and analysis, so you have all the information in one place. Thanks to the NetRex Mobile mobile application, you can also connect to the system at any time and from anywhere.

## Analytic panel NetRex Retail Analytics