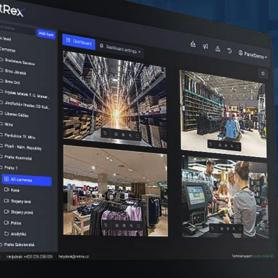

#### Live view Keep an eye on **current events in**

all your stores. View live view from multiple cameras at once in one place on the platform.

#### NetRex offers a comprehensive security and analytical solution with which you always have an overview. Do you want to see a live record from the store, check notifications or find out how many customers have visited your store? The NetRex platform contains modules for monitoring and analysis, so you have all the information in one place. Thanks to the NetRex Mobile mobile application, you can also connect to the system at any time and from anywhere.