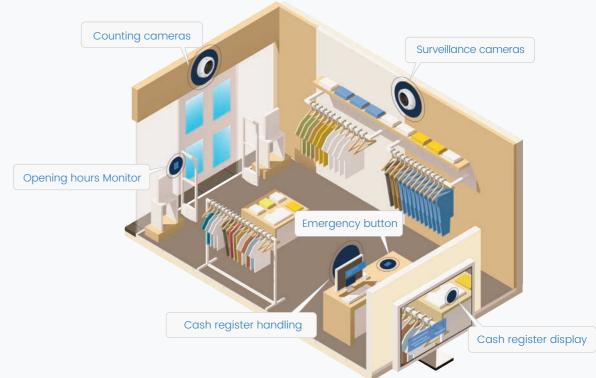

#### Monitor opening hours of the store

An additional service which keeps track of your stores' opening hours. It records times, creates **reports** and immediately informs the relevant person if a store is not open at a time it should be.

#### Manipulation with cash register

Keep track of when the cash register opens. The NetRex system can detect and record unauthorized opening and notify you immediately

#### Cash register monitor displayed in the stream

Watch the screen in real time from the cash register directly in the video from the surveillance camera. You can see at a glance what the cashier is entering for the goods and you have a **visual check** that there is no fraud.