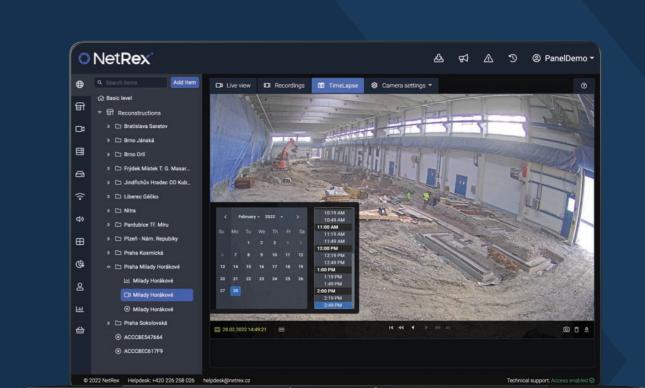

# NetRex TimeLapse

The service creates time-lapse videos directly from surveillance cameras. Present your project in a way that says much more than words.

Just do it smart!

# 02 Creating a time-lapse video is easy

- Automatic image capturing at regular intervals which are then sent to the central NetRex servers.
- → Create super short videos with only a few clicks at the end of the project.

### NetRex TimeLapse clearly