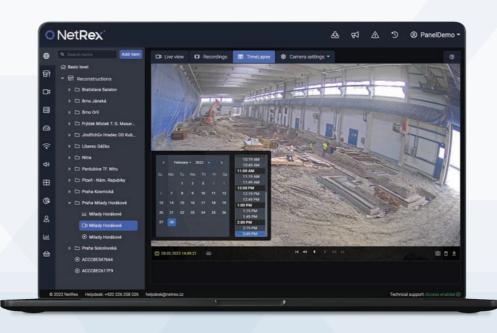

days/years in a few seconds.
- → Attractive presentations for investors, partners, or customers.
- → The camera can thus be used not only as a live surveillance (NetRex Monitor), but also for accelerated presentation of footage thanks to NetRex TimeLapse.





# 02 Creating a time-lapse video is easy

- Automatic image capturing at regular intervals which are then sent to the central NetRex servers.
- → Create super short videos with only a few clicks at the end of the project.

### Highly suitable for construction

ightarrow NetRex Mobile Cabinet is a reliable solution for installing IP cameras in locations with limited access to the Internet and power.



# Timelapse Reconstruction of the swimming pool



### Timelapse Building Manifesto, Prague Anděl



### NetRex TimeLapse clearly





### Technical parameters of Netrex TimeLapse

| NetRex TimeLapse                                            | Parameters                                                                            |
|-------------------------------------------------------------|---------------------------------------------------------------------------------------|
| Pricing                                                     | 74,90 € without VAT / month (price does not include camera purchase and installation) |
| Bulk discounts                                              | Please contact our sales department.                                                  |
| A live view of the camera                                   | Yes