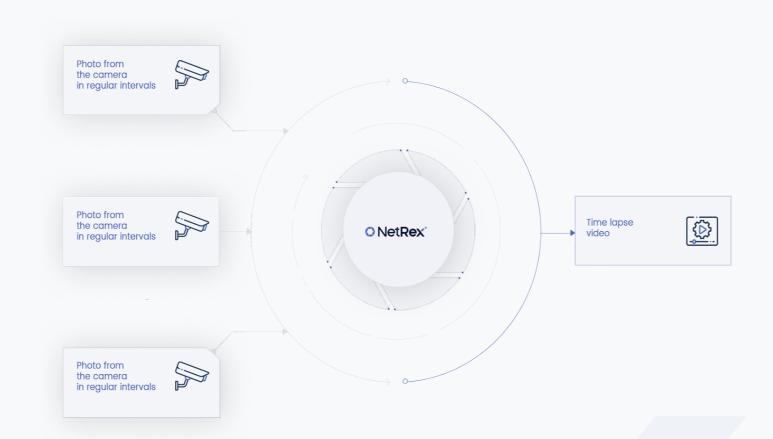

# NetRex TimeLapse

The service creates time-lapse videos directly from surveillance cameras. Present your project in a way that says much more than words.

Just do it smart!

# 02 Creating a time-lapse video is easy

- Automatic image capturing at regular intervals which are then sent to the central NetRex servers.
- → Create super short videos with only a few clicks at the end of the project.