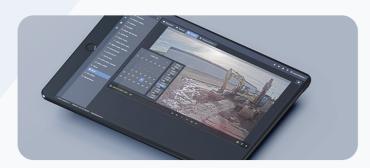

# 02 Creating a time-lapse video is easy

- Automatic image capturing at regular intervals which are then sent to the central NetRex servers.
- → Create super short videos with only a few clicks at the end of the project.

### Highly suitable for construction

ightarrow NetRex Mobile Cabinet is a reliable solution for installing IP cameras in locations with limited access to the Internet and power.