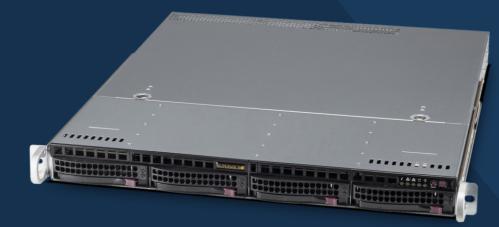

# NetRex Box

Powerful local storage for recording archives with a lot of other advanced features.

Just do it smart!

## Technical parametres of NetRex Box

| 1 | NetRex Box                                                        |
|---|-------------------------------------------------------------------|
| F | Price                                                             |
| Ν | Naximum number of connected cameras                               |
| F | Processor                                                         |
| Ν | Nemory                                                            |
| ŀ | lard disks                                                        |
| F | RAID                                                              |
| A | wailable capacity                                                 |
| Ν | letwork card                                                      |
|   | Data format                                                       |
| ( | Continuous surveillance of device functionality 24/7              |
| ι | JPS support                                                       |
| Ν | flaximum consumption                                              |
| 0 | Dimensions                                                        |
| V | Veight                                                            |
| ( | Operating conditions                                              |
|   | current parameters of the service are available at www.netrex.cz. |

up to 64

Intel<sup>®</sup> Xeon<sup>®</sup> E-2314 (2,80 GHz)

8 GB (DDR4 3200 MHz)

4× SATA 6 Gb/s 5 400 ot./s

RAID 5

6 / 9 / 12 / 18 / 24 / 36 TB

Dual LAN 1 GbE + BMC

H.264

Yes

Yes

80 W

437 (w) × 503 (h) × 43 (th.) mm

15,1 kg

5 °C – 35 °C