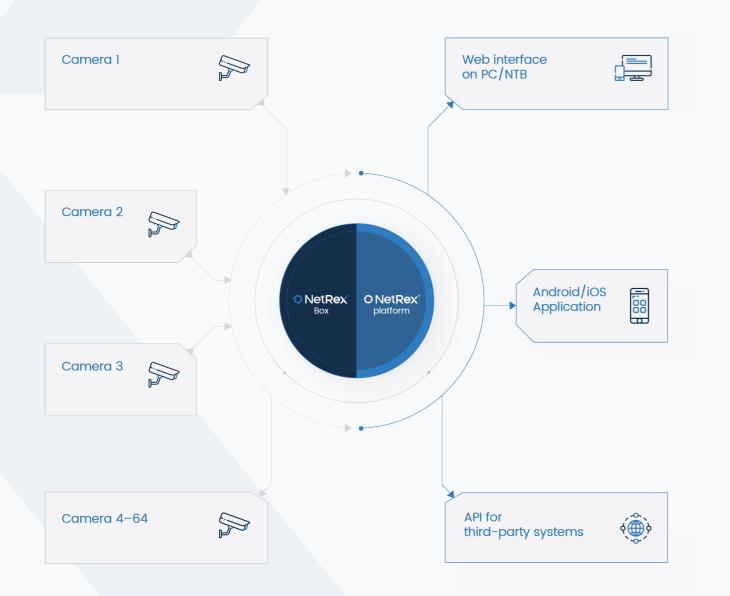

### How the NetRex solution works

### Cloud platform

You can easily connect the cameras and any other network elements to a cloudbased platform that offers complete remote management and many other features.

### Wide range of services

A range of practical services are available on the platform: surveillance with recording, retail analytics, time-lapse video, streaming, reading vehicle registration plates and more.